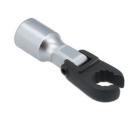

## Flexible Crows Foot Wrench 11mm 3/8"D

A 11mm flexi-head crows foot wrench for use with a 3/8" square drive ratchet. The flexible head makes it ideal for use in awkward or hard to reach areas, with the open end allowing for use on flare nuts or sensors.

## **Additional Information**

- Extension bar length 43mm (from pivot point).
- Bi-Hex (12pt) profile x 3/8"D.
- · Features an open jaw to fit around pipes & cables. Ideal for removing brake, fuel & hydraulic lines.
- Manufactured from chrome vanadium. Extension bar features a matt finish & the wrench has a manganese phosphate coating for corrosion resistance.
- Part of a range of 3/8"D flexible crows foot wrenches from 10mm to 22mm (Part Nos. 8425 8437).